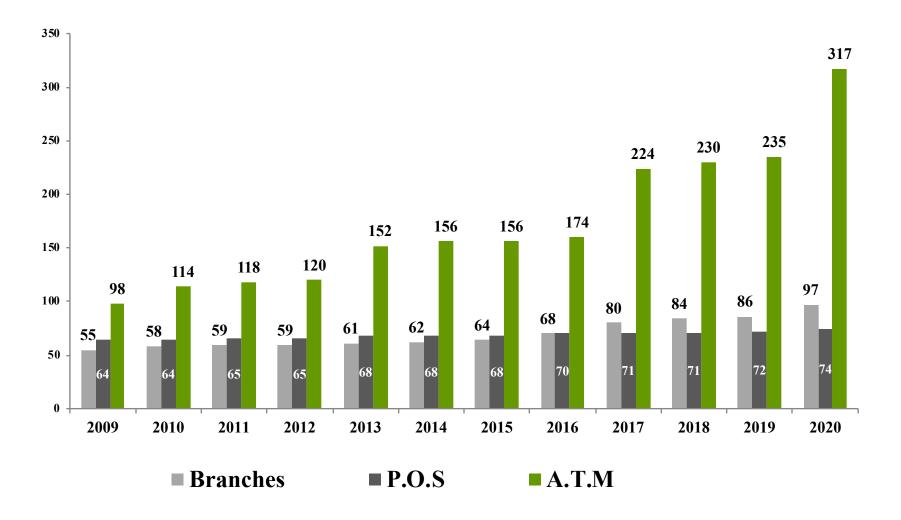

| 72,162,454           |  |
| Montazah Apartment buildings          |               |                    | 596,915              |  |
| Acacia Apartment Buliding             |               |                    | 3,884,523            |  |
| New Capital                           | Commercial    | Building           | 39,243,410           |  |
| Acacia - Nursery                      | Nursery       | Building           | 65,548               |  |
| Acacia – Commercial Mall              | Commercial    | Building           | 70,176,153           |  |
| Koroum Office Building                | Commercial    | Building           | 4,376,614            |  |
|                                       |               | Total              | 190,505,617          |  |



### **Our Bank Visibility**









# **Financial Review Stand Alone**



### **Our Bank Financial Snap Shot**





Paid in Capital

- Total Number of Issued Shares is 126,500,000 million with a book Value of EGP 10
- HDB is listed & traded on the Egyptian Stock Exchange (EGX)
- Next Div. / Ex. Date EGP 2.5 on 15th April for X date 12<sup>th</sup> April 2020 for full year 2017
- Est. Free Float 39.9%







### **Capital Adequacy Ratio (CAR)**

### The CBE requires the following:

- 12.5% for CAR Tier 2
- 8.5% for CAR Tier 1











Housing & Development Bank







Housing & Development Bank



















Customer Deposits
 Long Term Loans (incl.subsidised)
 Other Inv
 Reserves & Retained earnings
 Down Payments - Real Estate
 Other Obligation Taxes



**Housing & Development Bank** 

بنيك التعمير والاسكان