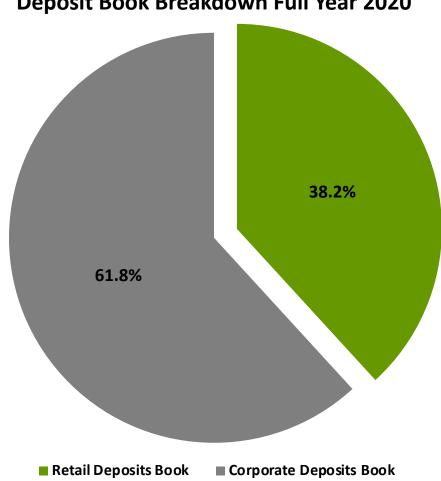

p Shot**





Paid in Capital

- Total Number of Issued Shares is 126,500,000 million with a book Value of EGP 10
- HDB is listed & traded on the Egyptian Stock Exchange (EGX)
- Next Div. / Ex. Date EGP 2.5 on 15th April for X date 12<sup>th</sup> April 2020 for full year 2017
- Est. Free Float 39.9%







### **Capital Adequacy Ratio (CAR)**

### The CBE requires the following:

- 12.5% for CAR Tier 2
- 8.5% for CAR Tier 1











Housing & Development Bank







Housing & Development Bank



















Customer Deposits
 Long Term Loans (incl.subsidised)
 Other Inv
 Reserves & Retained earnings
 Down Payments - Real Estate
 Other Obligation Taxes



**Housing & Development Bank** 

بنيك التعمير والاسكان



EGP million

### **Deposit Development**







































### Loan Book Break Down Full Year 2020





















#### **Net Interest Margin**

### NIM



bank







### **Our Bank Net Profit Breakdown**



Housing & Development Bank بنك التعمير والإسكان

| Full Year 2020         |                             |                      |            |  |  |  |
|------------------------|-----------------------------|----------------------|------------|--|--|--|
| ltem                   | Commercial Banking Activity | Real Estate Activity | Total      |  |  |  |
| Total Revenue          | 6,781,836                   | 512,629              | 7,294,465  |  |  |  |
| Total Expenses         | -4,506,157                  | -272,400             | -4,778,557 |  |  |  |
| Net Profit BeforeTaxes | 2,275,679                   | 240,229