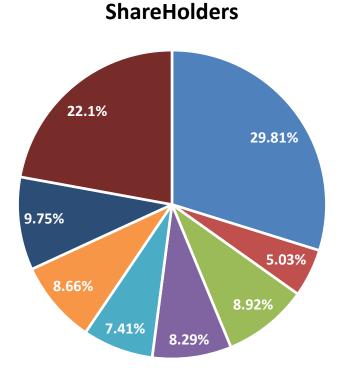

# **Ownership** Structure

| Full Year 2020                         |       | Percent |  |
|----------------------------------------|-------|---------|--|
| ·                                      | _     |         |  |
| New Urban Communities Authority (NUCA) | _     | 29.81%  |  |
| Egyptian Endowment Authority           | _     | 5.03%   |  |
| Misr Life Insurance Company            | 8.92% |         |  |
| Misr Insurance Company                 |       | 8.29%   |  |
| Housing Projects Fund                  | _     | 7.41%   |  |
| Ali Ben Hassan El Dayekh - RELACO      | _     | 8.66%   |  |
| REMCO Egypt - Abdel Moneim El Rashed   | _     | 9.75%   |  |
| Free Float                             |       | 22.1%   |  |
|                                        | Total | 100.00% |  |