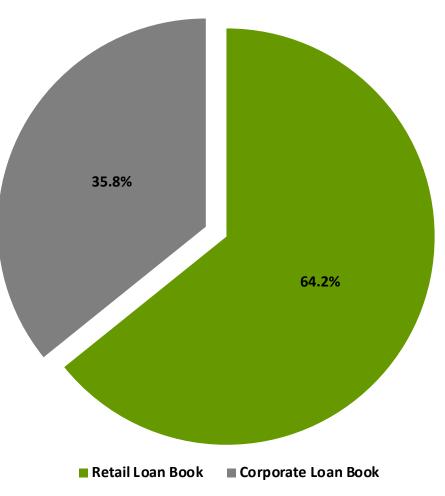

Issued Shares is 126,500,000 million with a book Value of EGP 10
- HDB is listed & traded on the Egyptian Stock Exchange (EGX)
- Next Div. / Ex. Date EGP 2.5 on 15th April for X date 12<sup>th</sup> April 2020 for full year 2017
- Est. Free Float 39.9%







### **Capital Adequacy Ratio (CAR)**

### The CBE requires the following:

- 12.5% for CAR Tier 2
- 8.5% for CAR Tier 1











Housing & Development Bank







Housing & Development Bank



















Customer Deposits
 Long Term Loans (incl.subsidised)
 Other Inv
 Reserves & Retained earnings
 Down Payments - Real Estate
 Other Obligation Taxes



**Housing & Development Bank** 

بنيك التعمير والاسكان



EGP million

### **Deposit Development**







































### Loan Book Break Down Full Year 2020





















#### **Net Interest Margin**

### NIM



bank







### **Our Bank Net Profit Breakdown**



Housing & Development Bank بنك التعمير والإسكان

| Full Year 2020         |                             |                      |            |  |  |  |
|------------------------|-----------------------------|----------------------|------------|--|--|--|
| ltem                   | Commercial Banking Activity | Real Estate Activity | Total      |  |  |  |
| Total Revenue          | 6,781,836                   | 512,629              | 7,294,465  |  |  |  |
| Total Expenses         | -4,506,157                  | -272,400             | -4,778,557 |  |  |  |
| Net Profit BeforeTaxes | 2,275,679                   | 240,229              | 2,515,908  |  |  |  |
| Taxes