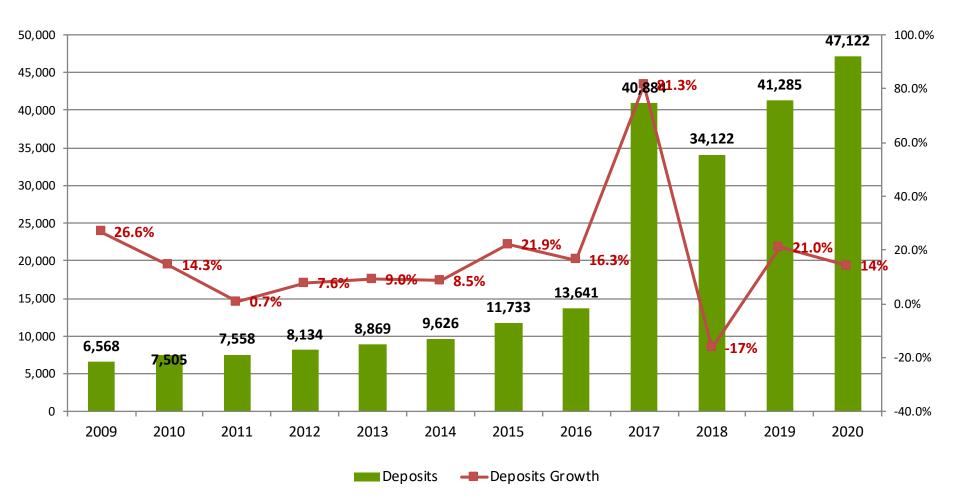

### **Our Bank Financial Snap Shot**





Paid in Capital

- Total Number of Issued Shares is 126,500,000 million with a book Value of EGP 10
- HDB is listed & traded on the Egyptian Stock Exchange (EGX)
- Next Div. / Ex. Date EGP 2.5 on 15th April for X date 12<sup>th</sup> April 2020 for full year 2017
- Est. Free Float 39.9%







### **Capital Adequacy Ratio (CAR)**

### The CBE requires the following:

- 12.5% for CAR Tier 2
- 8.5% for CAR Tier 1











Housing & Development Bank







Housing & Development Bank



















Customer Deposits
 Long Term Loans (incl.subsidised)
 Other Inv
 Reserves & Retained earnings
 Down Payments - Real Estate
 Other Obligation Taxes



**Housing & Development Bank** 

بنيك التعمير والاسكان



EGP million

### **Deposit Development**







































### Loan Book Break Down Full Year 2020





















#### **Net Interest Margin**

### NIM



bank







### **Our Bank Net Profit Breakdown**



Housing & Development Bank بنك التعمير والإسكان

| Full Year 2020         |                             |                      |            |  |  |  |
|------------------------|-----------------------------|----------------------|------------|--|--|--|
| ltem                   | Commercial Banking Activity | Real Estate Activity | Total      |  |  |  |
| Total Revenue          | 6,781,836                   | 512,629              | 7,294,465  |  |  |  |
| Total Expenses         | -4,506,157                  | -272,400             | -4,778,557 |  |  |  |
| Net Profit BeforeTaxes | 2,275,679