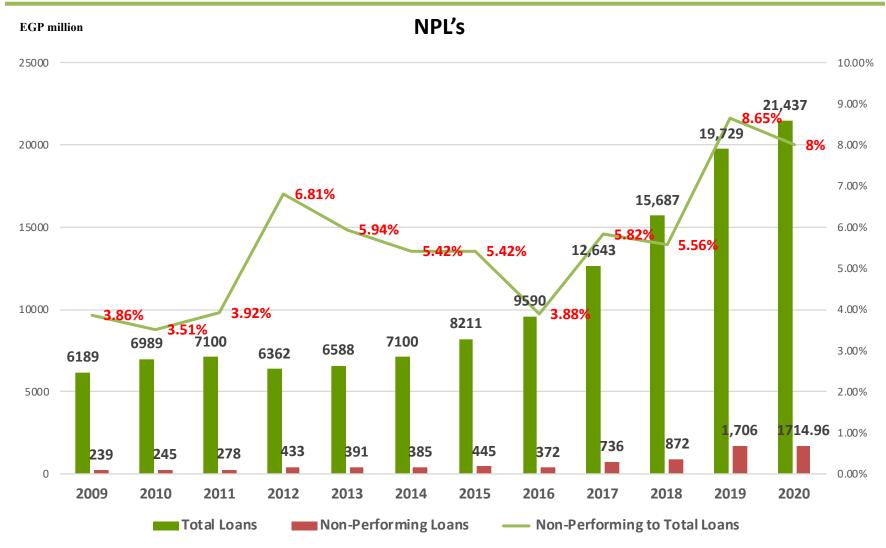

is 126,500,000 million with a book Value of EGP 10
- HDB is listed & traded on the Egyptian Stock Exchange (EGX)
- Next Div. / Ex. Date EGP 2.5 on 15th April for X date 12<sup>th</sup> April 2020 for full year 2017
- Est. Free Float 39.9%







### **Capital Adequacy Ratio (CAR)**

### The CBE requires the following:

- 12.5% for CAR Tier 2
- 8.5% for CAR Tier 1











Housing & Development Bank







Housing & Development Bank



















Customer Deposits
 Long Term Loans (incl.subsidised)
 Other Inv
 Reserves & Retained earnings
 Down Payments - Real Estate
 Other Obligation Taxes



**Housing & Development Bank** 

بنيك التعمير والاسكان



EGP million

### **Deposit Development**







































### Loan Book Break Down Full Year 2020





















#### **Net Interest Margin**

### NIM



bank







### **Our Bank Net Profit Breakdown**



Housing & Development Bank بنك التعمير والإسكان

| Full Year 2020         |                             |                      |            |  |  |  |
|------------------------|-----------------------------|----------------------|------------|--|--|--|
| ltem                   | Commercial Banking Activity | Real Estate Activity | Total      |  |  |  |
| Total Revenue          | 6,781,836                   | 512,629              | 7,294,465  |  |  |  |
| Total Expenses         | -4,506,157                  | -272,400             | -4,778,557 |  |  |  |
| Net Profit BeforeTaxes | 2,275,679                   | 240,229              | 2,515,908  |  |  |  |
| Taxes                  | -661,126