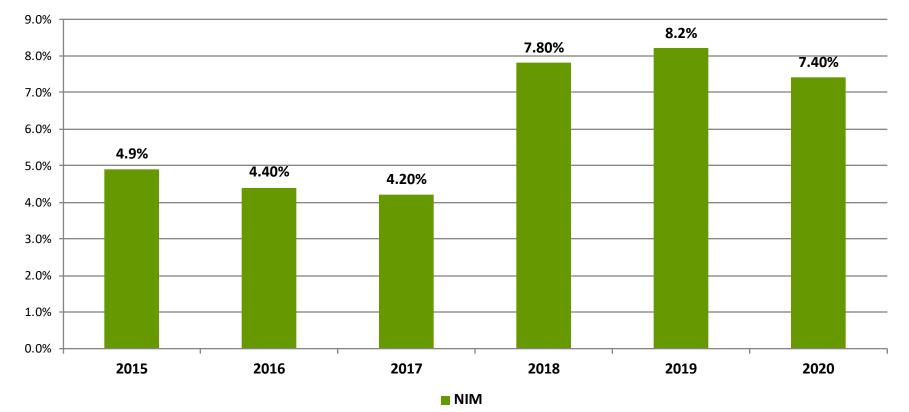

GP 10
- HDB is listed & traded on the Egyptian Stock Exchange (EGX)
- Next Div. / Ex. Date EGP 2.5 on 15th April for X date 12<sup>th</sup> April 2020 for full year 2017
- Est. Free Float 39.9%







### **Capital Adequacy Ratio (CAR)**

### The CBE requires the following:

- 12.5% for CAR Tier 2
- 8.5% for CAR Tier 1











Housing & Development Bank







Housing & Development Bank



















Customer Deposits
 Long Term Loans (incl.subsidised)
 Other Inv
 Reserves & Retained earnings
 Down Payments - Real Estate
 Other Obligation Taxes



**Housing & Development Bank** 

بنيك التعمير والاسكان



EGP million

### **Deposit Development**







































### Loan Book Break Down Full Year 2020





















#### **Net Interest Margin**

### NIM



bank







### **Our Bank Net Profit Breakdown**



Housing & Development Bank بنك التعمير والإسكان

| Full Year 2020         |                             |                      |            |  |  |  |
|------------------------|-----------------------------|----------------------|------------|--|--|--|
| ltem                   | Commercial Banking Activity | Real Estate Activity | Total      |  |  |  |
| Total Revenue          | 6,781,836                   | 512,629              | 7,294,465  |  |  |  |
| Total Expenses         | -4,506,157                  | -272,400             | -4,778,557 |  |  |  |
| Net Profit BeforeTaxes | 2,275,679                   | 240,229              | 2,515,908  |  |  |  |
| Taxes                  | -661,126                    | -54,051              | -715