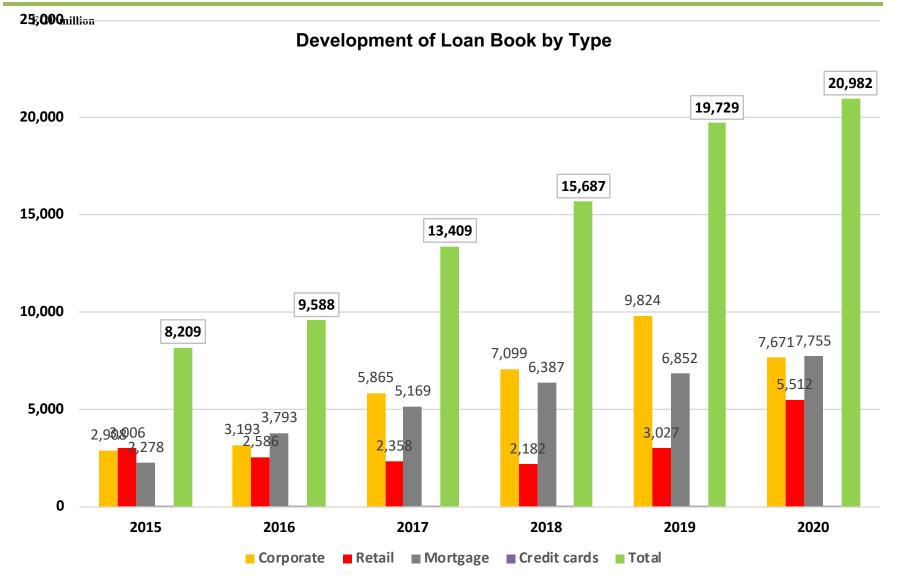

inancial Snap Shot**





Paid in Capital

- Total Number of Issued Shares is 126,500,000 million with a book Value of EGP 10
- HDB is listed & traded on the Egyptian Stock Exchange (EGX)
- Next Div. / Ex. Date EGP 2.5 on 15th April for X date 12<sup>th</sup> April 2020 for full year 2017
- Est. Free Float 39.9%







### **Capital Adequacy Ratio (CAR)**

### The CBE requires the following:

- 12.5% for CAR Tier 2
- 8.5% for CAR Tier 1











Housing & Development Bank







Housing & Development Bank



















Customer Deposits
 Long Term Loans (incl.subsidised)
 Other Inv
 Reserves & Retained earnings
 Down Payments - Real Estate
 Other Obligation Taxes



**Housing & Development Bank** 

بنيك التعمير والاسكان



EGP million

### **Deposit Development**







































### Loan Book Break Down Full Year 2020





















#### **Net Interest Margin**

### NIM



bank







### **Our Bank Net Profit Breakdown**



Housing & Development Bank بنك التعمير والإسكان

| Full Year 2020         |                             |                      |            |  |  |  |
|------------------------|-----------------------------|----------------------|------------|--|--|--|
| ltem                   | Commercial Banking Activity | Real Estate Activity | Total      |  |  |  |
| Total Revenue          | 6,781,836                   | 512,629              | 7,294,465  |  |  |  |
| Total Expenses         | -4,506,157                  | -272,400             | -4,778,557 |  |  |  |
| Net Profit BeforeTaxes | 2,275,679                   | 240,229