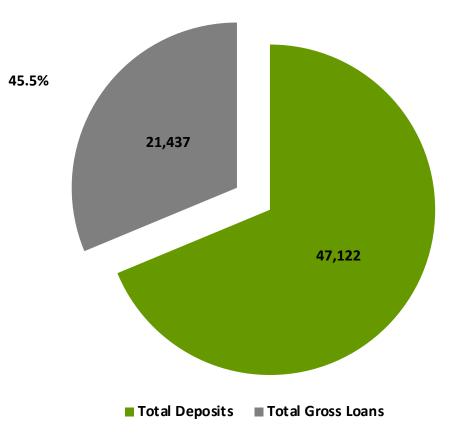

hares is 126,500,000 million with a book Value of EGP 10
- HDB is listed & traded on the Egyptian Stock Exchange (EGX)
- Next Div. / Ex. Date EGP 2.5 on 15th April for X date 12<sup>th</sup> April 2020 for full year 2017
- Est. Free Float 39.9%







### **Capital Adequacy Ratio (CAR)**

### The CBE requires the following:

- 12.5% for CAR Tier 2
- 8.5% for CAR Tier 1











Housing & Development Bank







Housing & Development Bank



















Customer Deposits
 Long Term Loans (incl.subsidised)
 Other Inv
 Reserves & Retained earnings
 Down Payments - Real Estate
 Other Obligation Taxes



**Housing & Development Bank** 

بنيك التعمير والاسكان



EGP million

### **Deposit Development**







































### Loan Book Break Down Full Year 2020





















#### **Net Interest Margin**

### NIM



bank







### **Our Bank Net Profit Breakdown**



Housing & Development Bank بنك التعمير والإسكان

| Full Year 2020         |                             |                      |            |  |  |  |
|------------------------|-----------------------------|----------------------|------------|--|--|--|
| ltem                   | Commercial Banking Activity | Real Estate Activity | Total      |  |  |  |
| Total Revenue          | 6,781,836                   | 512,629              | 7,294,465  |  |  |  |
| Total Expenses         | -4,506,157                  | -272,400             | -4,778,557 |  |  |  |
| Net Profit BeforeTaxes | 2,275,679                   | 240,229              | 2,515,908  |  |  |  |
| Taxes                  | -661,1