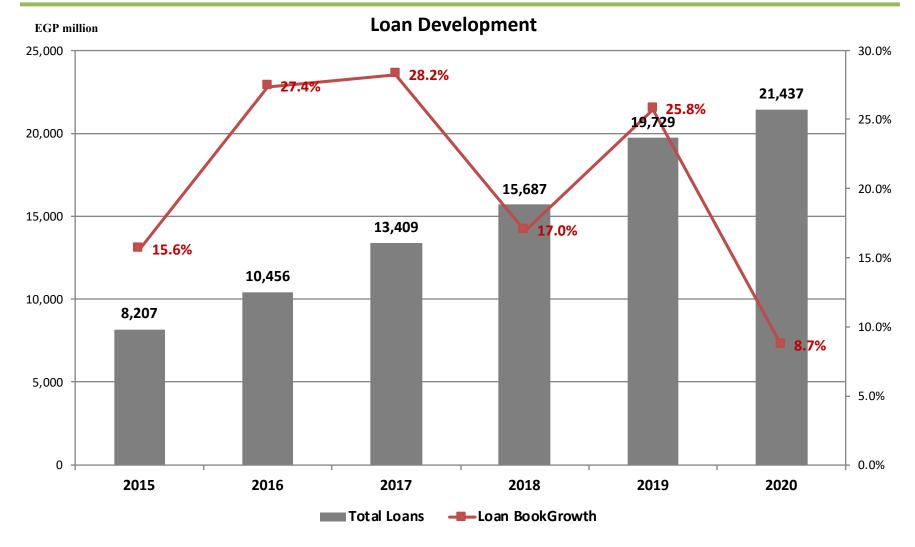

Bank Financial Snap Shot**





Paid in Capital

- Total Number of Issued Shares is 126,500,000 million with a book Value of EGP 10
- HDB is listed & traded on the Egyptian Stock Exchange (EGX)
- Next Div. / Ex. Date EGP 2.5 on 15th April for X date 12<sup>th</sup> April 2020 for full year 2017
- Est. Free Float 39.9%







### **Capital Adequacy Ratio (CAR)**

### The CBE requires the following:

- 12.5% for CAR Tier 2
- 8.5% for CAR Tier 1











Housing & Development Bank







Housing & Development Bank



















Customer Deposits
 Long Term Loans (incl.subsidised)
 Other Inv
 Reserves & Retained earnings
 Down Payments - Real Estate
 Other Obligation Taxes



**Housing & Development Bank** 

بنيك التعمير والاسكان



EGP million

### **Deposit Development**







































### Loan Book Break Down Full Year 2020





















#### **Net Interest Margin**

### NIM



bank







### **Our Bank Net Profit Breakdown**



Housing & Development Bank بنك التعمير والإسكان

| Full Year 2020         |                             |                      |            |  |  |  |
|------------------------|-----------------------------|----------------------|------------|--|--|--|
| ltem                   | Commercial Banking Activity | Real Estate Activity | Total      |  |  |  |
| Total Revenue          | 6,781,836                   | 512,629              | 7,294,465  |  |  |  |
| Total Expenses         | -4,506,157                  | -272,400             | -4,778,557 |  |  |  |
| Net Profit BeforeTaxes | 2,275,679                   | 240