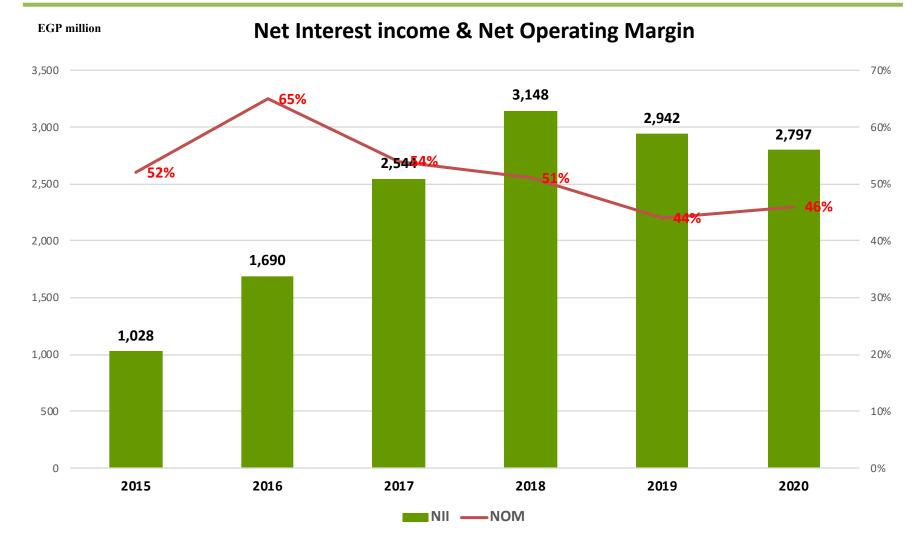

### **Our Bank Net Profit Breakdown**

Housing & Development Bank بنك التعمير والإسكان

| Full Year 2020         |                             |                      |            |  |  |  |
|------------------------|-----------------------------|----------------------|------------|--|--|--|
| ltem                   | Commercial Banking Activity | Real Estate Activity | Total      |  |  |  |
| Total Revenue          | 6,781,836                   | 512,629              | 7,294,465  |  |  |  |
| Total Expenses         | -4,506,157                  | -272,400             | -4,778,557 |  |  |  |
| Net Profit BeforeTaxes | 2,275,679                   | 240,229              | 2,515,908  |  |  |  |
| Taxes                  | -661,126                    | -54,051              | -715,177   |  |  |  |
| Net Profit After Taxes | 1,614,553                   | 186,178              | 1,800,731  |  |  |  |
| Contribution %         | 89.66%                      | 10.34%               | 100%       |  |  |  |
| Amounts in EGP Million | Total Net Profit            | 1,800,731            |            |  |  |  |