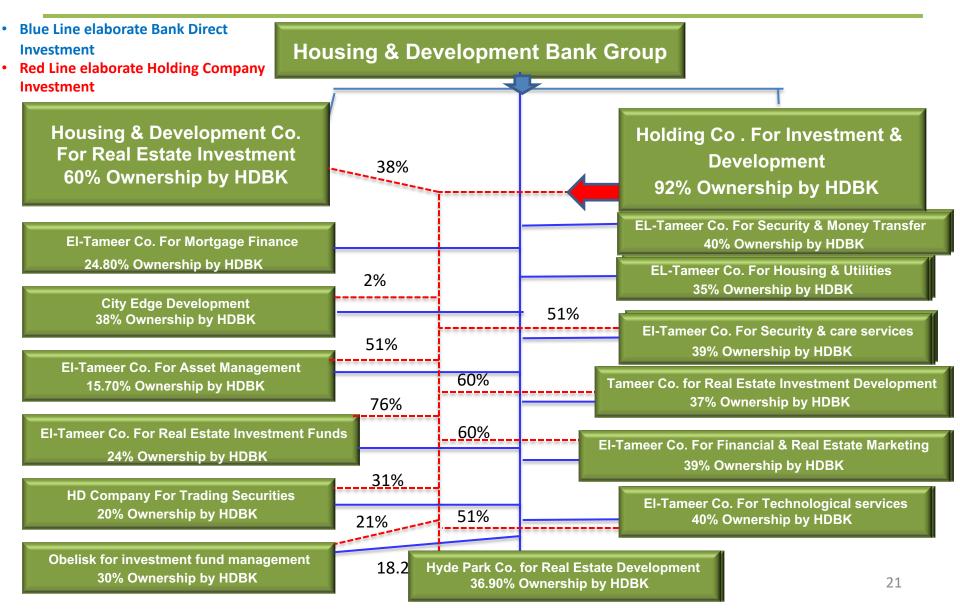

### **Our Business Model**

HDB has direct and indirect ownership positions in 17 subsidiaries and sister companies; total EGP 1,663,314,124 million as of full year 2020 and ownerships range between 16% to 92% with activities including:

### **Our HDBK Group Structure**

### **Our Equity Investments**

|                  | Serial | Company Name                                         | Participation Direct<br>& Indirect | Value in EGP  |
|------------------|--------|------------------------------------------------------|------------------------------------|---------------|
| Subsidiarias     | 1      | * Holding Co . For Investment & Development          | 92%                                | 460,000,000   |
| Subsidiaries     | 2      | Housing & Development Co. For Real Estate Investment | 94.96%                             | 180,000,000   |
|                  | 3      | EL-Tameer Co. For Housing & Utilities                | 35%                                | 5,250,000     |
|                  | 4      | EI-Tameer Co. For Mortgage Finance                   | 24.83%                             | 175,161,370   |
|                  | 5      | EI-Tameer Co. For Asset Management                   | 62.62%                             | 942,000       |
|                  | 6      | EI-Tameer Co. For Security & care services           | 94.82%                             | 1,521,000     |
|                  | 7      | EI-Tameer Co. For Real Estate Investment Funds       | 93.83%                             | 4,800,000     |
|                  | 8      | EI-Tameer Co. For Financial & Real Estate Marketing  | 94.20%                             | 2,178,158     |
| Sister Companies | 9      | EI-Tameer Co. For Technological services             | 86.92%                             | 4,000,000     |
|                  | 10     | Tameer Co. for Real Estate investment Development    | 92.77%                             | 74,000,000    |
|                  | 11     | HD Co . For trading securities                       | 48.09%                             | 1             |
|                  | 12     | Obelisk for investment fund management               | 49.32%                             | 1             |
|                  | 13     | City Edge Development                                | 39.52%                             | 491,473,000   |
|                  | 14     | Misr Sinai Tourism Company                           | 30%                                | 1             |
|                  | 15     | EI Tameer Company for Security & Money Transfer      | 94.82%                             | 6,000,000     |
|                  | 16     | Gardien Leasing Company                              | 78%                                | 59,366,343    |
|                  |        | Company Name                                         | Participation %                    | Value in EGP  |
| Equity           | 1      | Hyde Park Real Estate Co. For Development            | 53.66%                             | 198,622,250   |
|                  |        | Total                                                |                                    | 1,663,314,124 |