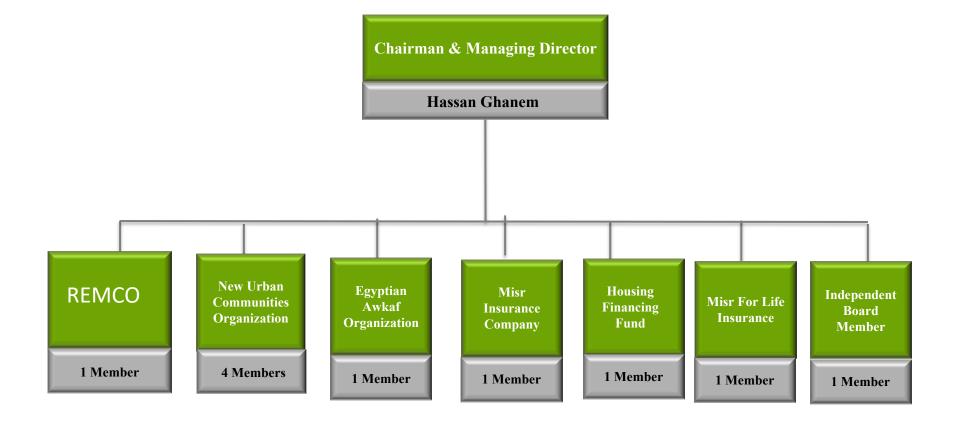

### **Board of Directors**

### **Total Number of 11 Board Members**

### **Corporate Governance**

- Board composition: 2 Executives and 9 Non-Executives
- 9 Board Committees meeting on a regular basis, namely:
  - Audit Committee
  - Risk Committee
  - Remuneration Committee
  - Governance & Nomination Committee
  - Executive & Operational Committee
  - Investment Committee
  - Engineering Committee
  - > IT Enhancement Committee
  - CSR & Donations Committee
- Remuneration Committee comprised of the main shareholders and independent Board Members
- Independence of Compliance, Internal Audit and Risk Management functions
- Functioning Committees ensure that HDB Management fully complies with all regulatory requirements as well as internal policies ensuring strict adherence to best practices with respect to our Stake holders like clients, employees and third parties dealings.