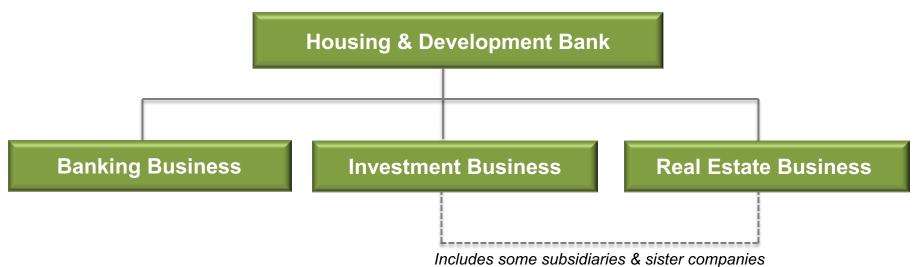

### **Our Business Model**

HDB has direct and indirect ownership positions in 17 subsidiaries and sister companies; total EGP 1,663,314,124 million as of full year 2020 and ownerships range between 16% to 92% with activities including:

Based on the above HDB has 2 kinds of financial:

1- **Standalone Financials:** which compromises of the bank commercial activity & Real Estate that is 100% owned by bank.

2- **Consolidated Financials:** which compromises of the bank standalone & all investment activity in sister, subsidiaries and equity associates companies.