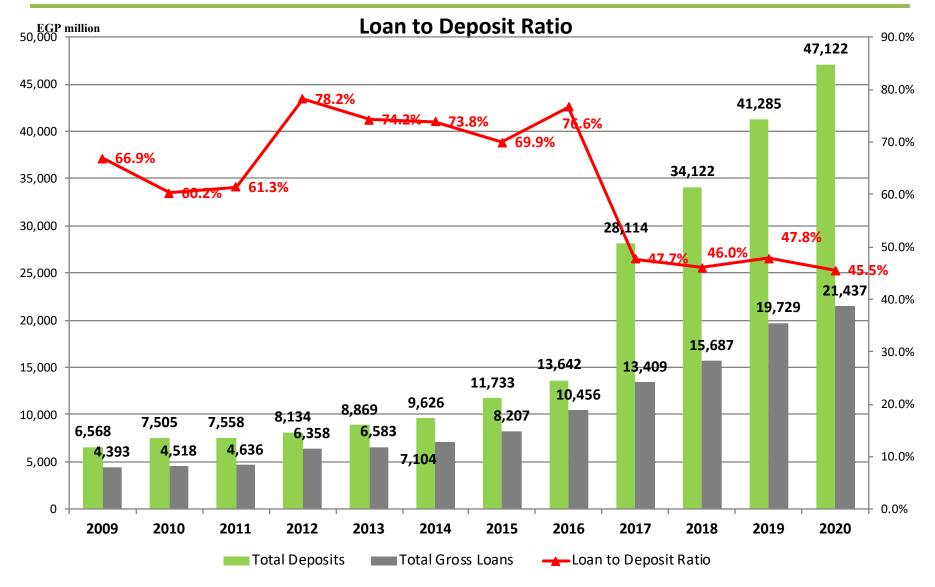

al Snap Shot**





Paid in Capital

- Total Number of Issued Shares is 126,500,000 million with a book Value of EGP 10
- HDB is listed & traded on the Egyptian Stock Exchange (EGX)
- Next Div. / Ex. Date EGP 2.5 on 15th April for X date 12<sup>th</sup> April 2020 for full year 2017
- Est. Free Float 39.9%







### **Capital Adequacy Ratio (CAR)**

### The CBE requires the following:

- 12.5% for CAR Tier 2
- 8.5% for CAR Tier 1











Housing & Development Bank







Housing & Development Bank



















Customer Deposits
 Long Term Loans (incl.subsidised)
 Other Inv
 Reserves & Retained earnings
 Down Payments - Real Estate
 Other Obligation Taxes



**Housing & Development Bank** 

بنيك التعمير والاسكان



EGP million

### **Deposit Development**







































### Loan Book Break Down Full Year 2020





















#### **Net Interest Margin**

### NIM



bank







### **Our Bank Net Profit Breakdown**



Housing & Development Bank بنك التعمير والإسكان

| Full Year 2020         |                             |                      |            |  |  |  |
|------------------------|-----------------------------|----------------------|------------|--|--|--|
| ltem                   | Commercial Banking Activity | Real Estate Activity | Total      |  |  |  |
| Total Revenue          | 6,781,836                   | 512,629              | 7,294,465  |  |  |  |
| Total Expenses         | -4,506,157                  | -272,400             | -4,778,557 |  |  |  |
| Net Profit BeforeTaxes | 2,275,679                   | 240,229