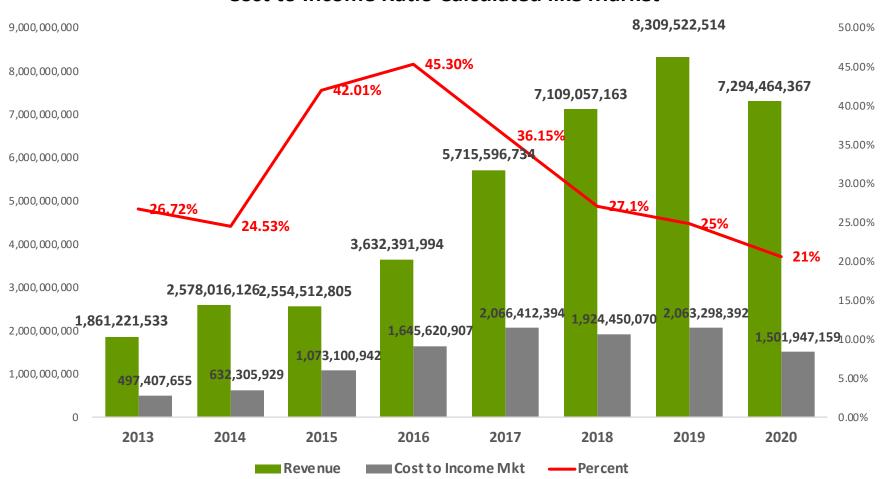

| Commercial    | Building           | 4,376,614            |  |
|                                       |               | Total              | 190,505,617          |  |



### **Our Bank Visibility**









# **Financial Review Stand Alone**



### **Our Bank Financial Snap Shot**





Paid in Capital

- Total Number of Issued Shares is 126,500,000 million with a book Value of EGP 10
- HDB is listed & traded on the Egyptian Stock Exchange (EGX)
- Next Div. / Ex. Date EGP 2.5 on 15th April for X date 12<sup>th</sup> April 2020 for full year 2017
- Est. Free Float 39.9%







### **Capital Adequacy Ratio (CAR)**

### The CBE requires the following:

- 12.5% for CAR Tier 2
- 8.5% for CAR Tier 1











Housing & Development Bank







Housing & Development Bank



















Customer Deposits
 Long Term Loans (incl.subsidised)
 Other Inv
 Reserves & Retained earnings
 Down Payments - Real Estate
 Other Obligation Taxes



**Housing & Development Bank** 

بنيك التعمير والاسكان



EGP million

### **Deposit Development**







































### Loan Book Break Down Full Year 2020





















#### **Net Interest Margin**

### NIM



bank







### **Our Bank Net Profit Breakdown**



Housing & Development Bank بنك التعمير والإسكان

| Full Year 2020         |                             |                      |            |  |  |  |
|------------------------|-----------------------------|----------------------|------------|--|--|--|
| ltem                   | Commercial Banking Activity | Real Estate Activity | Total      |