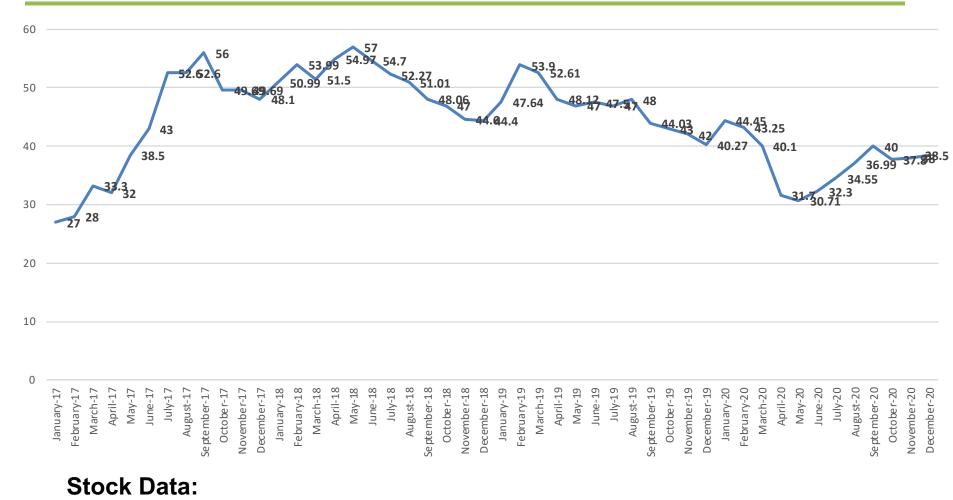

# **Our Stock**

## **Our Bank Fact Sheet**

 Total Number of Issued Shares is 126,500,000 million with a book Value of EGP 10

| Incorporation: | Egypt                        |  |  |  |
|----------------|------------------------------|--|--|--|
|                |                              |  |  |  |
| <u>Sector:</u> | Banking & Financial Services |  |  |  |
|                |                              |  |  |  |
| Full Listing:  | The Egyptian Exchange (EGX)  |  |  |  |
|                |                              |  |  |  |
| Issued Shares: | 126,500,000                  |  |  |  |
|                |                              |  |  |  |
| Free Float:    | 40.50%                       |  |  |  |
|                |                              |  |  |  |
| Listing Date:  | 13th September 1983          |  |  |  |
|                |                              |  |  |  |
| Market Cap:    | Almost EGP 6.9 Billion       |  |  |  |
|                |                              |  |  |  |
| 52 Week High:  | 45                           |  |  |  |
|                |                              |  |  |  |
| 52 Week Low:   | 28.21                        |  |  |  |

## **Our Stock Activity**

Bloomberg / Reuters: HDBK EY / HDBK.CA