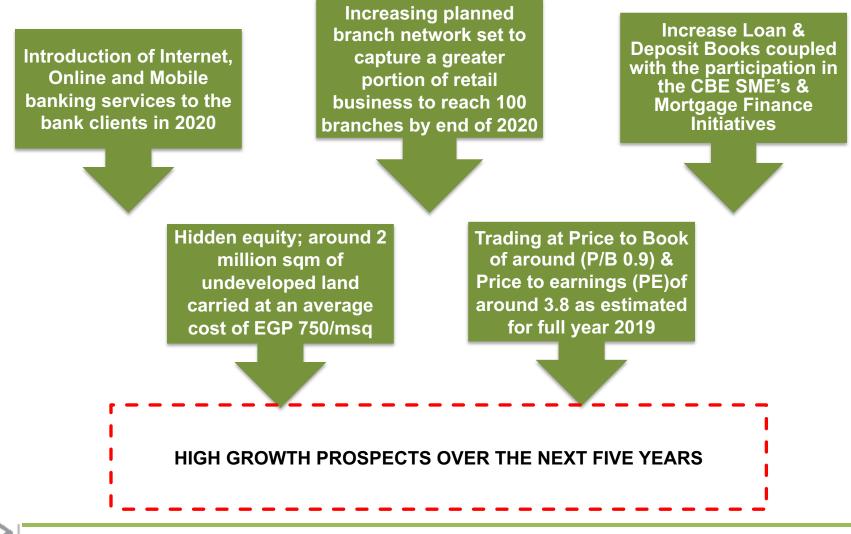

## **Our Transformation**

- In 2003, Egyptian banking law 88 prohibited the existence of specialized banks in Egypt, and HDB was restructured to become a conventional Commercial bank, with a new management appointed. The bank nevertheless still owns several plots of land which will be developed into commercial and residential projects for sale.
- The New Management implemented a five-year plan to turnaround the bank that started in 2003 till 2008 and in 2009 a new 5 year plan was set in place till 2013. However, due to the political & economic situation the implementation time line was extended till 2017. Then a new 5 year plan focused on heavily investing in new IT systems, renovating its branch network and increasing its marketing efforts. HDB currently has a branch network of 92 branches based on Full Year 2019. Plus, a new 5 year Strategic plan from 2018 till 2022 was set in action.

### **Our Journey**

| 2015                                                                                                                                                                                                                                                   | 2016                                                                                                                                                                                                                                           | 2017                                                                                                                                                                                                                                                                                                       | 2018                                                                                                                                                                      | 2019                                                                                                                                                                                                                                                   | 2019                                                                                                                                                                                                                                                   |
|--------------------------------------------------------------------------------------------------------------------------------------------------------------------------------------------------------------------------------------------------------|------------------------------------------------------------------------------------------------------------------------------------------------------------------------------------------------------------------------------------------------|------------------------------------------------------------------------------------------------------------------------------------------------------------------------------------------------------------------------------------------------------------------------------------------------------------|---------------------------------------------------------------------------------------------------------------------------------------------------------------------------|--------------------------------------------------------------------------------------------------------------------------------------------------------------------------------------------------------------------------------------------------------|--------------------------------------------------------------------------------------------------------------------------------------------------------------------------------------------------------------------------------------------------------|
| Participation in<br>the CBE<br>Mortgage<br>Finance<br>Initiative for<br>Medium & Low<br>Income Housing<br>and becoming<br>number 1<br>market share<br>among peers.<br>Increased street<br>visibility through<br>increased<br>branches, ATMs<br>and POS | Participation in<br>the CBE<br>SME's lending<br>initiative that<br>lends loans<br>with a<br>subsidized 5%<br>interest rate.<br>Market Leader<br>in CBE<br>Mortgage<br>Finance<br>Initiative with<br>EGP 2,0 Billion<br>as of Full Year<br>2016 | Participation in<br>the CBE SME's<br>lending initiative<br>that lends loans<br>with a 5%<br>interest that have<br>reached 12% out<br>of the 20%<br>required by 2019.<br>Allotted another<br>EGP 1 Billion<br>under the CBE<br>Mortgage<br>Finance Initiative<br>reaching a total<br>of EGP 3,6<br>Billion. | Allotted another<br>EGP 1,3 Billion<br>under the CBE<br>Mortgage<br>Finance<br>Initiative<br>reaching a total<br>of EGP 4,9<br>Billion to more<br>than 54,309<br>clients. | Added more<br>than 10<br>branches<br>compared to<br>full year 2018 .<br>Allotted another<br>EGP 300<br>million under<br>the CBE<br>Mortgage<br>Finance<br>Initiative<br>reaching a total<br>of EGP 5,462<br>Billion to more<br>than 59,818<br>clients. | Added more<br>than 10<br>branches<br>compared to<br>full year 2018 .<br>Allotted another<br>EGP 300<br>million under<br>the CBE<br>Mortgage<br>Finance<br>Initiative<br>reaching a total<br>of EGP 5,462<br>Billion to more<br>than 59,818<br>clients. |

# Our Bank Participation in the CBE Mortgage Finance Initiative

- The Central Bank of Egypt (CBE) Launched this initiative in May 2014
- The Total initiative amounts to EGP 20 Billion
- This initiative started by that Mortgage Finance is given to low income clients
  and Medium income clients
- A new amendment took place mid 2016 including below low income clients and above middle income clients
- Our Bank requested to participate in this initiative with EGP 2 Billion
- Actual dispensed amounts till <u>end of 2020 are EGP 6,154,003,774 Million</u> to 65,243 thousands clients by our bank
- The spread that our bank receives is from 3.5% to 4.5% on actual amounts dispensed