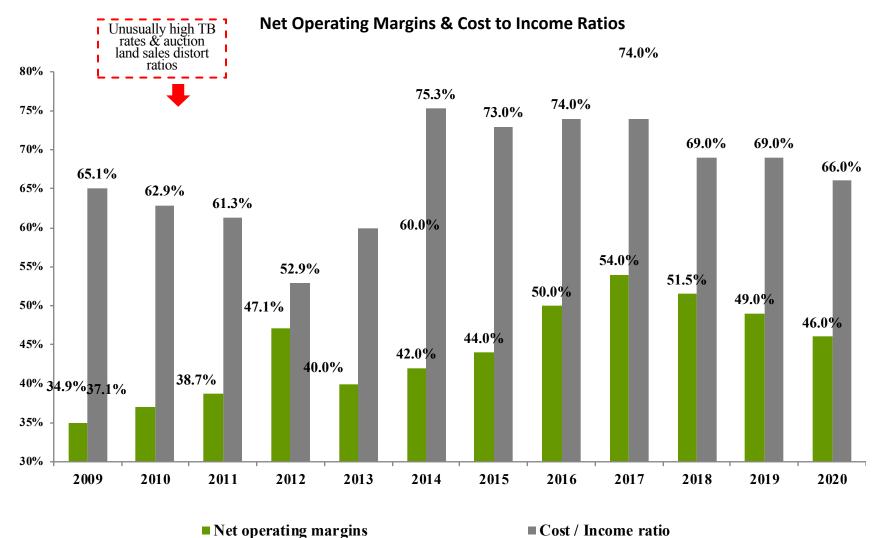

|  |
| Koroum Office Building                | Commercial    | Building           | 4,376,614            |  |
|                                       |               | Total              | 190,505,617          |  |



### **Our Bank Visibility**









# **Financial Review Stand Alone**



### **Our Bank Financial Snap Shot**





Paid in Capital

- Total Number of Issued Shares is 126,500,000 million with a book Value of EGP 10
- HDB is listed & traded on the Egyptian Stock Exchange (EGX)
- Next Div. / Ex. Date EGP 2.5 on 15th April for X date 12<sup>th</sup> April 2020 for full year 2017
- Est. Free Float 39.9%







### **Capital Adequacy Ratio (CAR)**

### The CBE requires the following:

- 12.5% for CAR Tier 2
- 8.5% for CAR Tier 1











Housing & Development Bank







Housing & Development Bank



















Customer Deposits
 Long Term Loans (incl.subsidised)
 Other Inv
 Reserves & Retained earnings
 Down Payments - Real Estate
 Other Obligation Taxes



**Housing & Development Bank** 

بنيك التعمير والاسكان



EGP million

### **Deposit Development**







































### Loan Book Break Down Full Year 2020





















#### **Net Interest Margin**

### NIM



bank







### **Our Bank Net Profit Breakdown**



Housing & Development Bank بنك التعمير والإسكان

| Full Year 2020         |                             |                      |            |  |  |  |
|------------------------|-----------------------------|----------------------|------------|--|--|--|
| ltem                   | Commercial Banking Activi