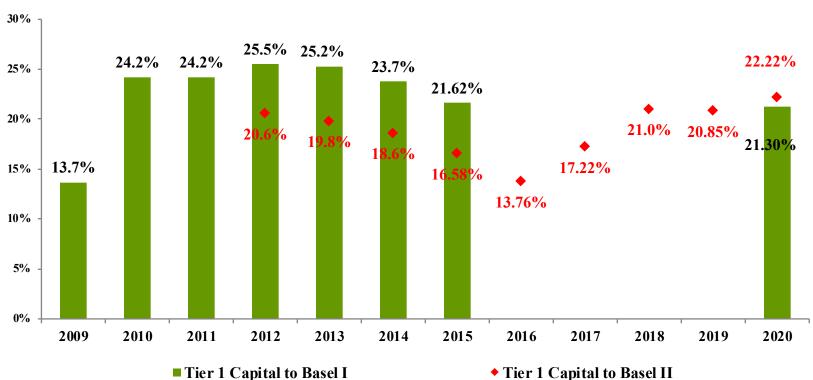

### **Capital Adequacy Ratio (CAR)**

### The CBE requires the following:

- 12.5% for CAR Tier 2
- 8.5% for CAR Tier 1

Housing & Development Bank

Housing & Development Bank

Customer Deposits
 Long Term Loans (incl.subsidised)
 Other Inv
 Reserves & Retained earnings
 Down Payments - Real Estate
 Other Obligation Taxes