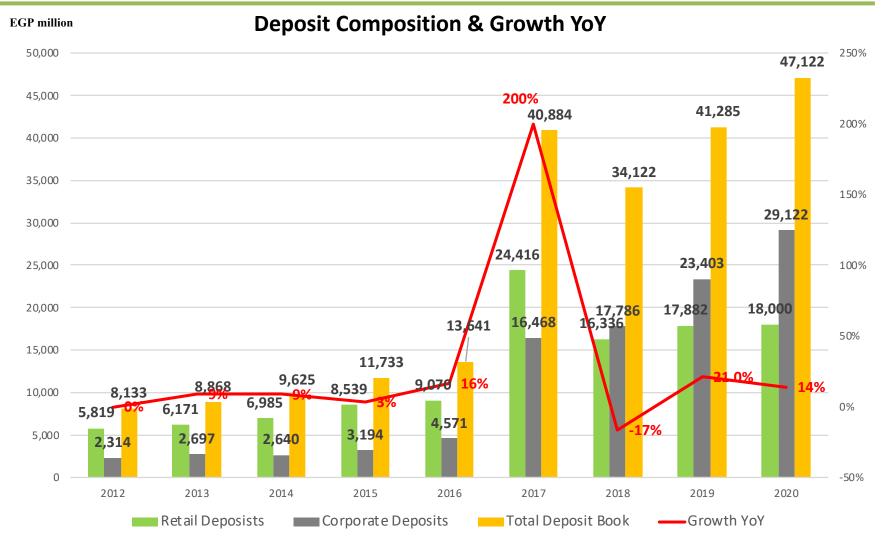

**Our Bank Financial Snap Shot**





Paid in Capital

- Total Number of Issued Shares is 126,500,000 million with a book Value of EGP 10
- HDB is listed & traded on the Egyptian Stock Exchange (EGX)
- Next Div. / Ex. Date EGP 2.5 on 15th April for X date 12<sup>th</sup> April 2020 for full year 2017
- Est. Free Float 39.9%







### **Capital Adequacy Ratio (CAR)**

### The CBE requires the following:

- 12.5% for CAR Tier 2
- 8.5% for CAR Tier 1











Housing & Development Bank







Housing & Development Bank



















Customer Deposits
 Long Term Loans (incl.subsidised)
 Other Inv
 Reserves & Retained earnings
 Down Payments - Real Estate
 Other Obligation Taxes



**Housing & Development Bank** 

بنيك التعمير والاسكان



EGP million

### **Deposit Development**







































### Loan Book Break Down Full Year 2020





















#### **Net Interest Margin**

### NIM



bank







### **Our Bank Net Profit Breakdown**



Housing & Development Bank بنك التعمير والإسكان

| Full Year 2020         |                             |                      |            |  |  |  |
|------------------------|-----------------------------|----------------------|------------|--|--|--|
| ltem                   | Commercial Banking Activity | Real Estate Activity | Total      |  |  |  |
| Total Revenue          | 6,781,836                   | 512,629              | 7,294,465  |  |  |  |
| Total Expenses         | -4,506,157                  | -272,400             | -4,778,557 |  |  |  |
| Net Profit BeforeTaxes | 2,275,679