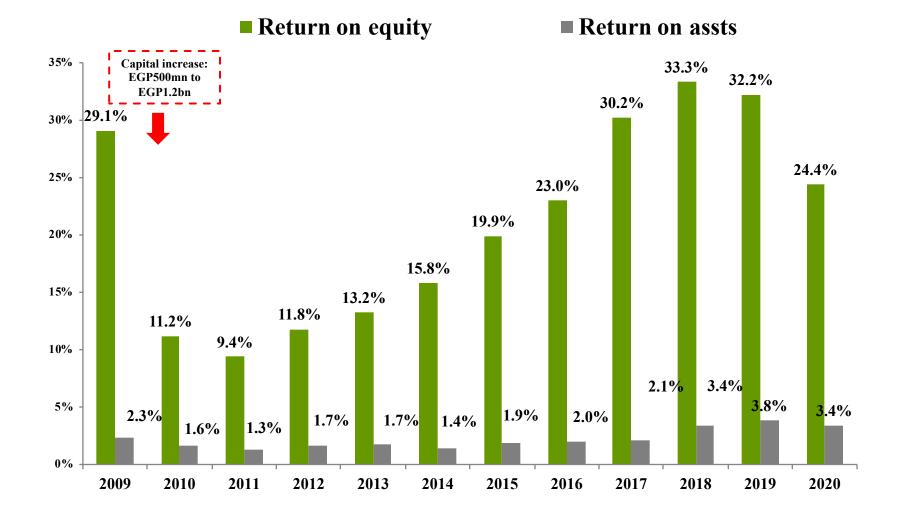

| Building           | 70,176,153           |  |
| Koroum Office Building                | Commercial    | Building           | 4,376,614            |  |
|                                       |               | Total              | 190,505,617          |  |



### **Our Bank Visibility**









# **Financial Review Stand Alone**



### **Our Bank Financial Snap Shot**





Paid in Capital

- Total Number of Issued Shares is 126,500,000 million with a book Value of EGP 10
- HDB is listed & traded on the Egyptian Stock Exchange (EGX)
- Next Div. / Ex. Date EGP 2.5 on 15th April for X date 12<sup>th</sup> April 2020 for full year 2017
- Est. Free Float 39.9%







### **Capital Adequacy Ratio (CAR)**

### The CBE requires the following:

- 12.5% for CAR Tier 2
- 8.5% for CAR Tier 1











Housing & Development Bank







Housing & Development Bank



















Customer Deposits
 Long Term Loans (incl.subsidised)
 Other Inv
 Reserves & Retained earnings
 Down Payments - Real Estate
 Other Obligation Taxes



**Housing & Development Bank** 

بنيك التعمير والاسكان



EGP million

### **Deposit Development**







































### Loan Book Break Down Full Year 2020





















#### **Net Interest Margin**

### NIM



bank







### **Our Bank Net Profit Breakdown**



Housing & Development Bank بنك التعمير والإسكان

| Full Year 2020         |                             |                      |            |  |  |  |
|------------------------|-----------------------------|----------------------|------------|--|--|--|
| ltem