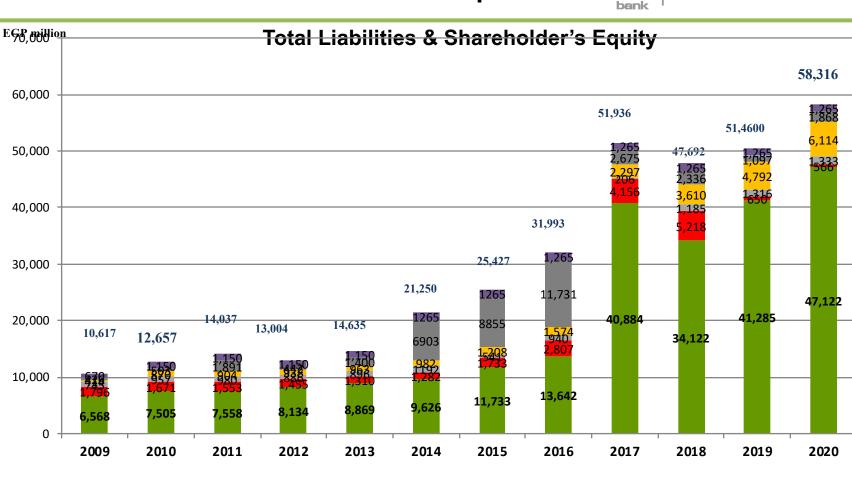

### The CBE requires the following:

- 12.5% for CAR Tier 2
- 8.5% for CAR Tier 1

Housing & Development Bank

Housing & Development Bank

Customer Deposits
 Long Term Loans (incl.subsidised)
 Other Inv
 Reserves & Retained earnings
 Down Payments - Real Estate
 Other Obligation Taxes