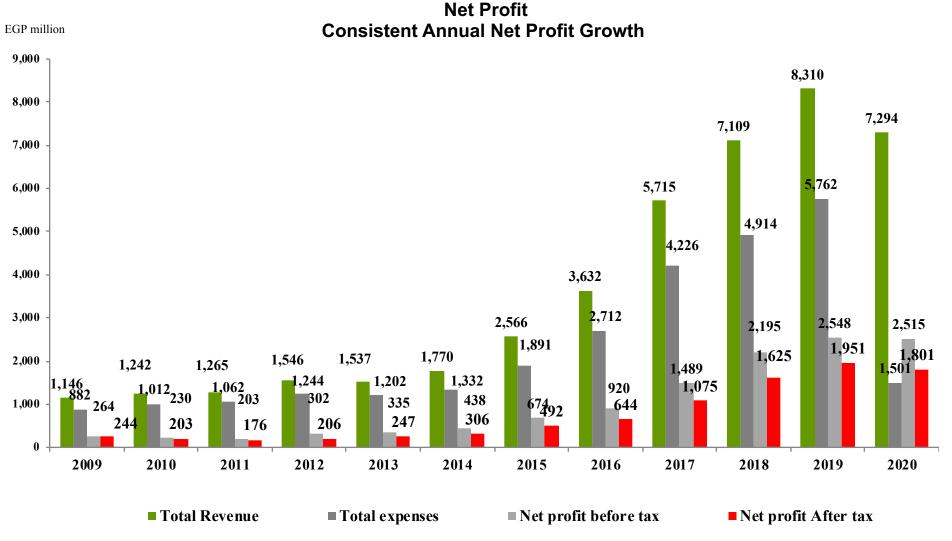

### **Our Bank Net Profit Breakdown**

Housing & Development Bank بنك التعمير والإسكان

| Full Year 2020         |                             |                      |            |  |  |  |
|------------------------|-----------------------------|----------------------|------------|--|--|--|
| ltem                   | Commercial Banking Activity | Real Estate Activity | Total      |  |  |  |
| Total Revenue          | 6,781,836                   | 512,629              | 7,294,465  |  |  |  |
| Total Expenses         | -4,506,157                  | -272,400             | -4,778,557 |  |  |  |
| Net Profit BeforeTaxes | 2,275,679                   | 240,229              | 2,515,908  |  |  |  |
| Taxes                  | -661,126                    | -54,051              | -715,177   |  |  |  |
| Net Profit After Taxes | 1,614,553                   | 186,178              | 1,800,731  |  |  |  |
| Contribution %         | 89.66%                      | 10.34%               | 100%       |  |  |  |
| Amounts in EGP Million | Total Net Profit            | 1,800,731            |            |  |  |  |