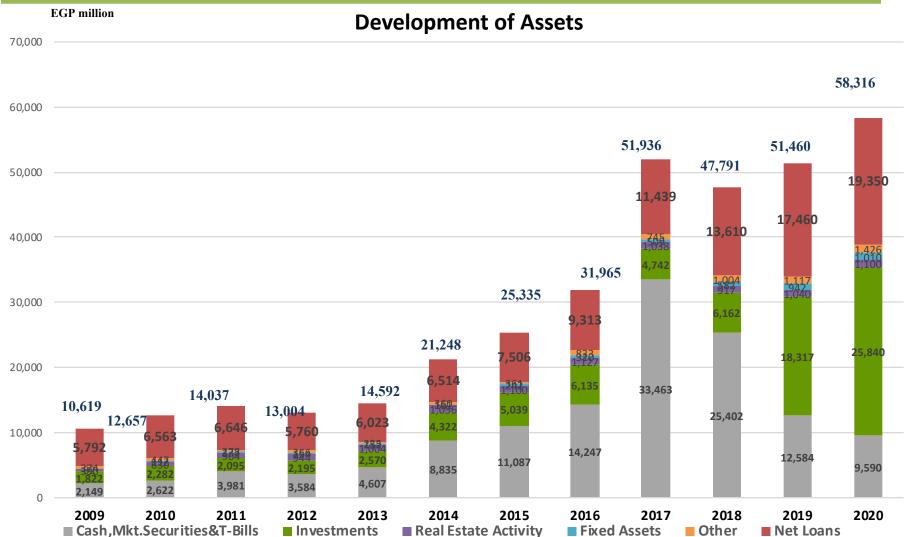

| Commercial    | Building           | 4,376,614            |  |
|                                       |               | Total              | 190,505,617          |  |



### **Our Bank Visibility**









# **Financial Review Stand Alone**



### **Our Bank Financial Snap Shot**





Paid in Capital

- Total Number of Issued Shares is 126,500,000 million with a book Value of EGP 10
- HDB is listed & traded on the Egyptian Stock Exchange (EGX)
- Next Div. / Ex. Date EGP 2.5 on 15th April for X date 12<sup>th</sup> April 2020 for full year 2017
- Est. Free Float 39.9%







### **Capital Adequacy Ratio (CAR)**

### The CBE requires the following:

- 12.5% for CAR Tier 2
- 8.5% for CAR Tier 1











Housing & Development Bank







Housing & Development Bank



















Customer Deposits
 Long Term Loans (incl.subsidised)
 Other Inv
 Reserves & Retained earnings
 Down Payments - Real Estate
 Other Obligation Taxes



**Housing & Development Bank** 

بنيك التعمير والاسكان



EGP million

### **Deposit Development**







































### Loan Book Break Down Full Year 2020





















#### **Net Interest Margin**

### NIM



bank







### **Our Bank Net Profit Breakdown**



Housing & Development Bank بنك التعمير والإسكان

| Full Year 2020         |                             |                      |            |  |  |  |
|------------------------|-----------------------------|----------------------|------------|--|--|--|
| ltem                   | Commercial Banking Activity | Real Estate Activity | Total      |  |  |